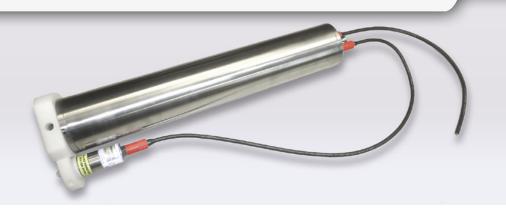

## **SPECIFICATIONS**

Dimensions L x D: 694 x 190 mm

Weight in air: 14 kgWater displacement: 5.9 L

Weight in freshwater: 8 kg

Depth rating: 4000 m

• Operating temperature: -3 °C - +20 °C

Range: 2 - 10000 ppmv