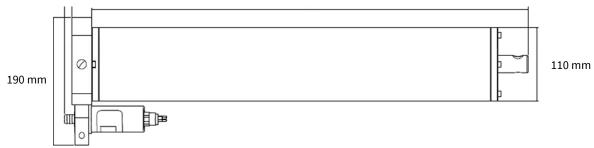

694 mm

## **SPECIFICATIONS**

Dimensions L x D: 694 x 190 mm

Weight in air: 14 kgWater displacement: 5.9 L

Weight in freshwater: 8 kg

Depth rating: 4000 m

• Operating temperature: -3 °C - +20 °C

Range: 2 - 10000 ppmv